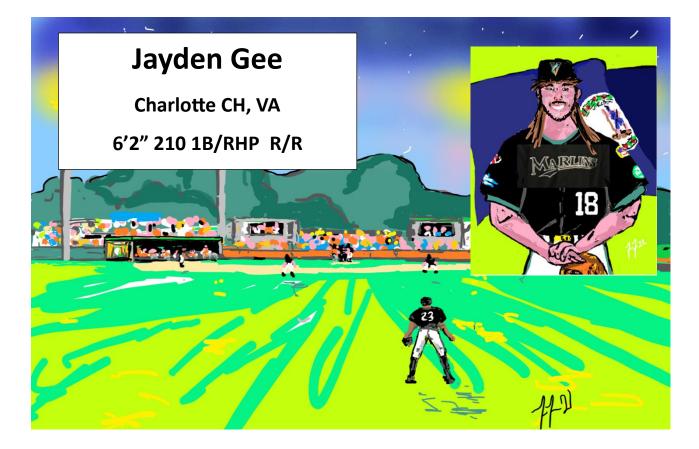

We are honored to be with them as they shape their minds into a focused positive world view.r

| Last      | First     | State, Nation               | School        | Ht/Wt         | Pos    |
|-----------|-----------|-----------------------------|---------------|---------------|--------|
| Locklear  | Jessie    | Red Springs, NC/Lumbee      | TUVAA-NC      | 5'9"/175/R/R  | RHP/C  |
| Albinson  | Oakley    | Tampa, FI/Frapahoe          | NYC/Townson   | 6'6"/210/R/R  | RHP    |
| McLemore  | Marshal   | Atlanta, GA/Frapahoe        | TUVAA-GA      | 6′1″/235/R/R  | 1B     |
| Hastings  | Joe       | Richmond, VA/Frapahoe       | Virginia St   | 6′4″/225/R/R  | 1B/RHP |
| Penske    | Markus    | Richmond, VA/Cherokee       | TUVAA-VA      | 6'5"/175/L/L  | RHP    |
| Baker     | Reece     | Richmond, VA/Cherokee       | Guilford      | 6′1″/185/R/R  | 3B     |
| Word      | Peanut    | Bumpass, Va/ Frapahoe       | Central-Lune  | 6'5"/185R/R   | 3B/RHP |
| Morris    | Jacob     | Victoria, VA/Frapahoe       | Central-Lune  | 5'10"/175/R/R | C/RHP  |
| Turner    | Eric      | Atlanta, GA/Frapahoe        | Kentucky St   | 6'1/185/R/R   | RHP    |
| Gee       | Jaylen    | Charlotte CH, VA/ Frappahoe | RHHS          | 6'2/210/R/R   | 1B     |
| Lipscombe | Alex      | Amherst, VA/Frapahoe        | TUVAA-VA      | 5'9/165/R/R   | RHP/OF |
| Phillips  | Jaiden    | South Hill, VA/Frapahoe     | Brunswick Aca | 6'1/175/R/R   | RHP/OF |
| Kaden     |           |                             |               | 6′/165/R/R    | RHP/SS |
| Deets     | Rayden    | Utah/Cherokee               | Coll S MD     | 5'10/145/R/R  | RHP/OF |
| Landsness | Tommy     | Richmond, VA. Frapahoe      | PA            | 6'2/185/R/L   | С      |
| Mueller   | David     | Schwerin, Germany/Frapahee  | Diamonds      | 5'11/165/R/R  | SS/RHP |
| Bendlin   | Andres    | Schwerin, Germany/Frapahee  | Diamonds      | 6'2/185/R/R   | 1B/OF  |
| Aviles    | Christian | Mertachesee, FL             | MWTCC         | 6'1/175/      | Ss?RHP |
| Corrigan  | Donavan   | St. Louis/Kickapoo          | TUVAA-MO      | 6'1/185/R/R   | OF     |
| Garcia    | Jesus     | Boston MA/Puerto Rican      | UMPIS         | 5'8/165/R/R   | RHP/OF |
| Guerreo   | Santiago  | New Mexico/Apache Nation    | CNWCC         | 6'2/185/L/L   | LHP    |
| Brewer    | Jake      | Chicago, Ill/Frapahoe       | TUVAA-ILL     | 5'10/175/R/L  | С      |
|           |           |                             |               |               |        |
|           |           |                             |               |               |        |
|           |           |                             |               | 1             |        |